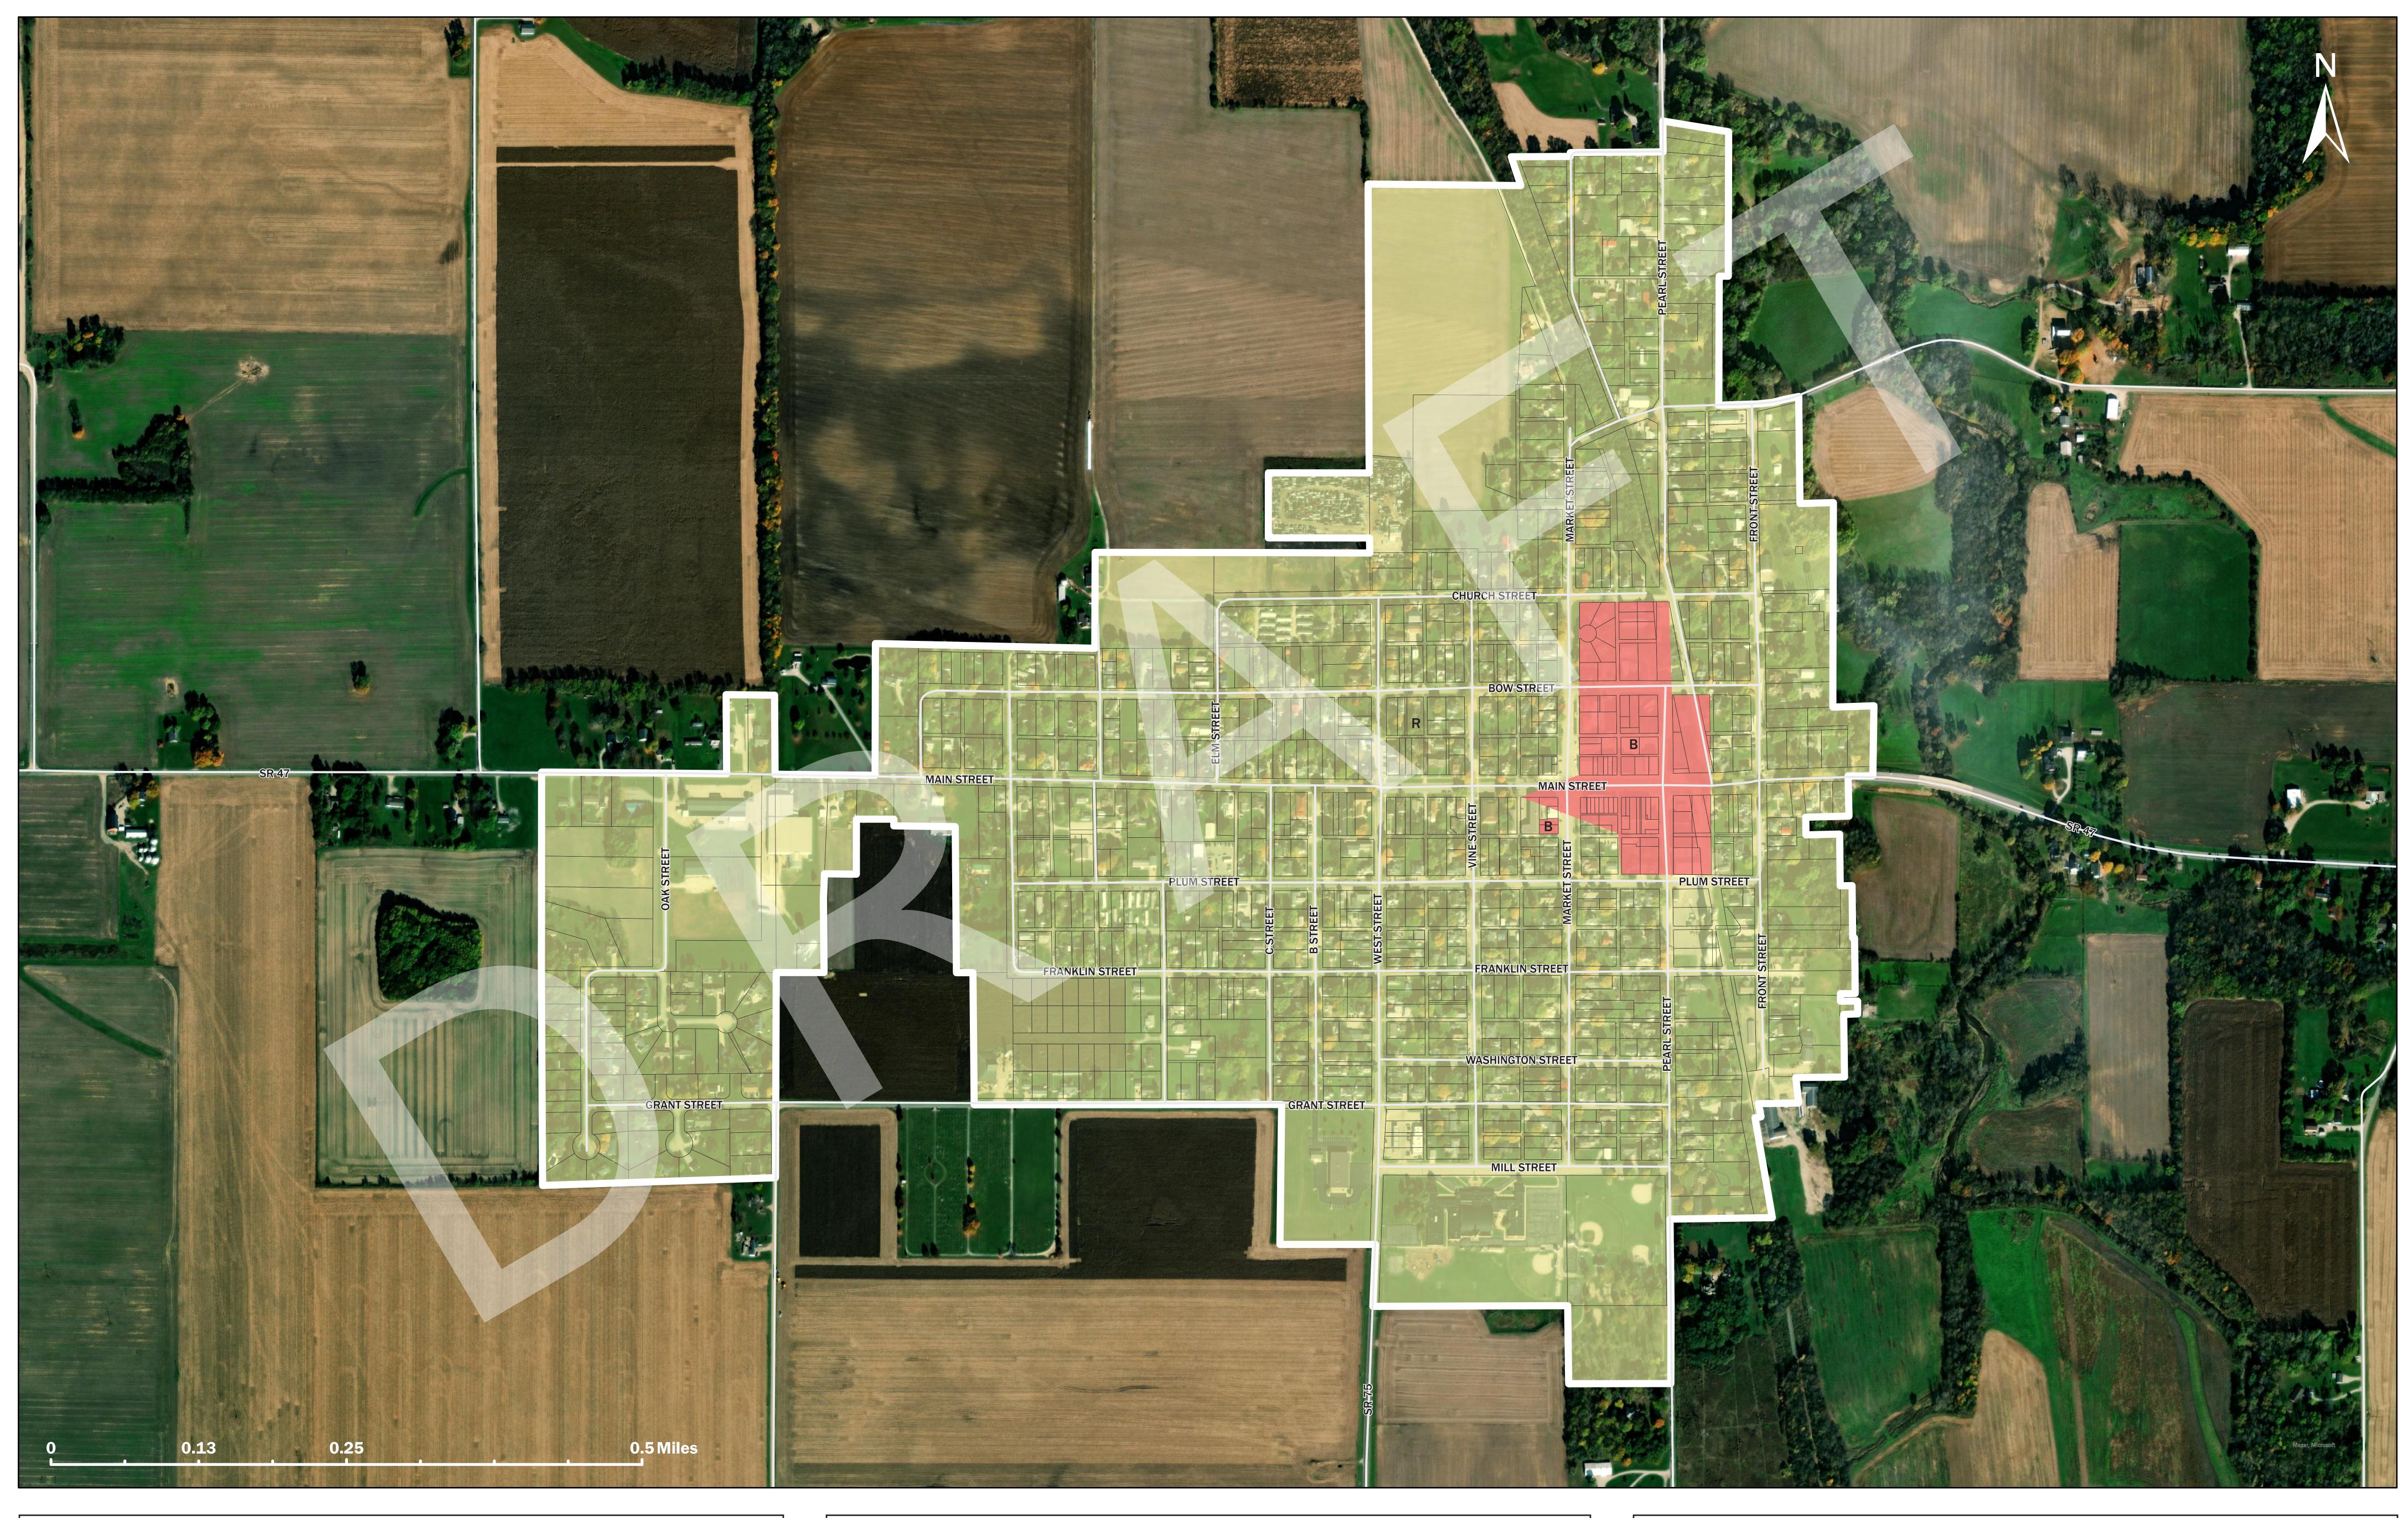

## **EXHIBIT 2**

## TOWN OF THORNTOWN OFFICIAL ZONING MAP

## **LEGEND**

Town Corporate Limits

Parcels

Streets

Streets

R - Residential Zoning District

B - Business Zoning District

This map was prepared by the Planning Administrator of the Town of Thorntown.

Last updated:\_\_\_\_\_

DISCLAIMER: This map was prepared using various data sources. Areas depicted by this map are approximate, and are not necessarily accurate mapping, surveying, or engineering standards. While every effort has been made to ensure the accuracy, correctness and timeliness of the information presented, the Town of Thorntown assumes no liability for any claims arising directly or indirectly as a result of using this map, or as result of incomplete, incorrect or omitted information.

Annexations (ordinance #s):

<u>Updates to the Zoning Map (ordinance #s):</u>